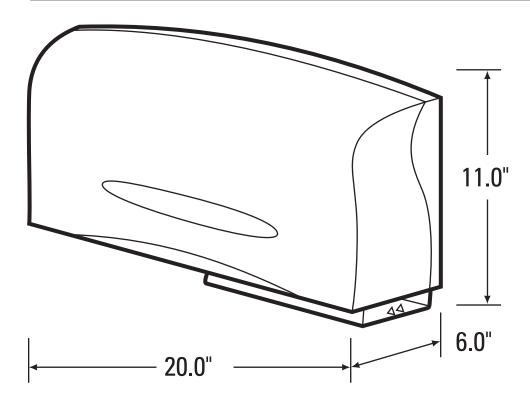

## **CORELESS JRT® TWIN DISPENSER**

Dispenser is made of white high-impact plastic. Designed to dispense two 9.38" diameter x 3.8" wide tissue rolls. Dispenser holds more than the equivalent, in length, of twelve standard rolls of bath tissue. Sliding door on the bottom prevents usage of one roll until the other is depleted. Dispenser is designed to minimize run-out, waste and maintenance time. Features no door, no key and no core to throw away, and tear-off bars on both sides of the dispenser opening and sliding door. Installs using same mounting bracket and hole location as 09601, 09602 and 09603 dispensers. Dispenser is shipped one per case.